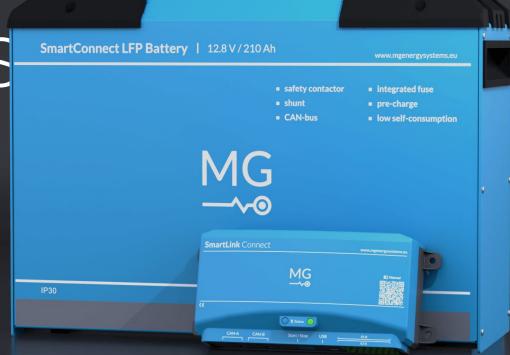

stainable technology by constantly aiming for the very best through passion and innovation"

### "From Boat to Business"





### "From Boat to Business"

#### MG's Furia

Power 2.5 kW Weight 110 kg

Speed 24 knots (>49 km/h)

1.5 kWh Lithium-Ion battery 1.75 kWp solar panels



### **Timeline**







Establishment Victron OEM

Solar Boat Furia I



Second Facility



New Production and R&D facility



External Warehouse & Production







### Warehouses

Leeuwarden

Rotterdam (NL)

Fort Lauderdale (USA)



### Fields of Expertise



Vehicles 12%

Machinery 18%

Off-Grid & Solar

Marine

45%

#### MG Dealer Network













### **MG Product Line-up**





Master LV 12V up to 96V Master HV 144V up to 900V



# LFP Series



## RS 230



# SmartLink

MX



## **SmartConnect**

Series





# Monitoring

& Control



**Coming Soon** 



### Certifications





LFP

IEC 62619 and 62620

RS

Lloyd's IEC 62619 and 62620







### We Make it Easier for You!

# Download Center

Including Knowledgebase



### **MG Connect App**













### Diagnostic Tool







### Installation Videos







### Socials







#### MG Energy Systems

Improving sustainable technology by constantly aiming for the very best through passion and innovation

Productie van halfgeleiders voor duurzame energie · LEEUWARDEN. - · 1.001 volgers