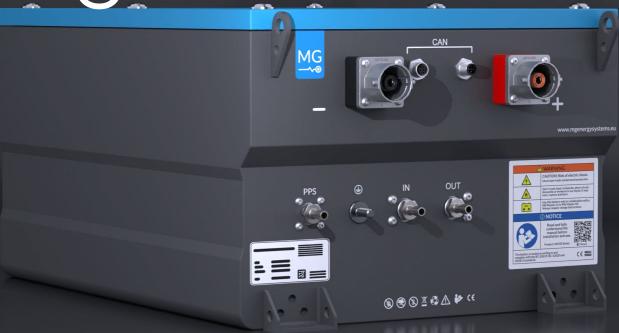

ainable future"

#### **MG Vision**

"Improving sustainable technology by constantly aiming for the very best through passion and innovation"

### "From Boat to Business"





### "From Boat to Business"

#### MG's Furia

Power 2.5 kW Weight 110 kg

Speed 24 knots (>49 km/h)

1.5 kWh Lithium-Ion battery 1.75 kWp solar panels



### **Timeline**







Establishment Victron OEM

Solar Boat Furia I



Second Facility



New Production and R&D facility



External Warehouse & Production







### Warehouses

Leeuwarden

Rotterdam (NL)

Fort Lauderdale (USA)



### Fields of Expertise



Vehicles 12%

Machinery 18%

Off-Grid & Solar

Marine

45%

#### MG Dealer Network













### **MG Product Line-up**





Master LV 12V up to 96V Master HV 144V up to 900V



# LFP Series



## RS 230



# SmartLink

MX



## **SmartConnect**

Series





# Monitoring

& Control



**Coming Soon** 



### Certifications





LFP

IEC 62619 and 62620

RS

Lloyd's IEC 62619 and 62620







### We Make it Easier for You!

# Download Center

Including Knowledgebase



### **MG Connect App**













### Diagnostic Tool







### Installation Videos







### Socials







#### MG Energy Systems

Improving sustainable technology by constantly aiming for the very best through passion and innovation

Productie van halfgeleiders voor duurzame energie · LEEUWARDEN. - · 1.001 volgers