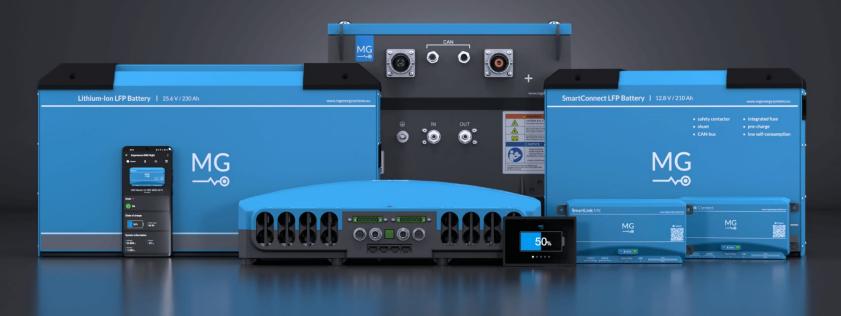

### **MG Product Line-up**

Master LV 12V up to 96V Master HV 144V up to 900V

# LFP Series

## RS 230

# SmartLink

MX

## **SmartConnect**

Series

# Monitoring

& Control

**Coming Soon** 