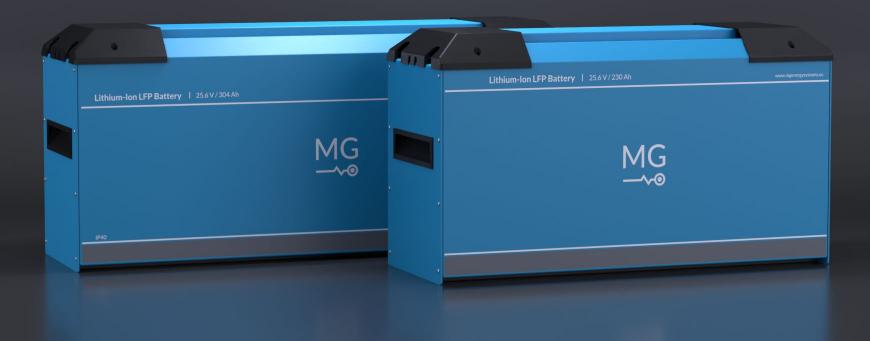

ing to a sustainable future"

#### **MG Vision**

"Improving sustainable technology by constantly aiming for the very best through passion and innovation"

### "From Boat to Business"





### "From Boat to Business"

#### MG's Furia

Power 2.5 kW Weight 110 kg

Speed 24 knots (>49 km/h)

1.5 kWh Lithium-Ion battery 1.75 kWp solar panels



### **Timeline**







Establishment Victron OEM

Solar Boat Furia I



Second Facility



New Production and R&D facility



External Warehouse & Production







### Warehouses

Leeuwarden

Rotterdam (NL)

Fort Lauderdale (USA)



### Fields of Expertise



Vehicles 12%

Machinery 18%

Off-Grid & Solar

Marine

45%

#### MG Dealer Network













### **MG Product Line-up**





Master LV 12V up to 96V Master HV 144V up to 900V



# LFP Series



## RS 230



# SmartLink

MX



## **SmartConnect**

Series





# Monitoring

& Control



**Coming Soon** 



### Certifications





LFP

IEC 62619 and 62620

RS

Lloyd's IEC 62619 and 62620







### We Make it Easier for You!

# Download Center

Including Knowledgebase



### **MG Connect App**













### Diagnostic Tool







### Installation Videos







### Socials







#### MG Energy Systems

Improving sustainable technology by constantly aiming for the very best through passion and innovation

Productie van halfgeleiders voor duurzame energie · LEEUWARDEN. - · 1.001 volgers