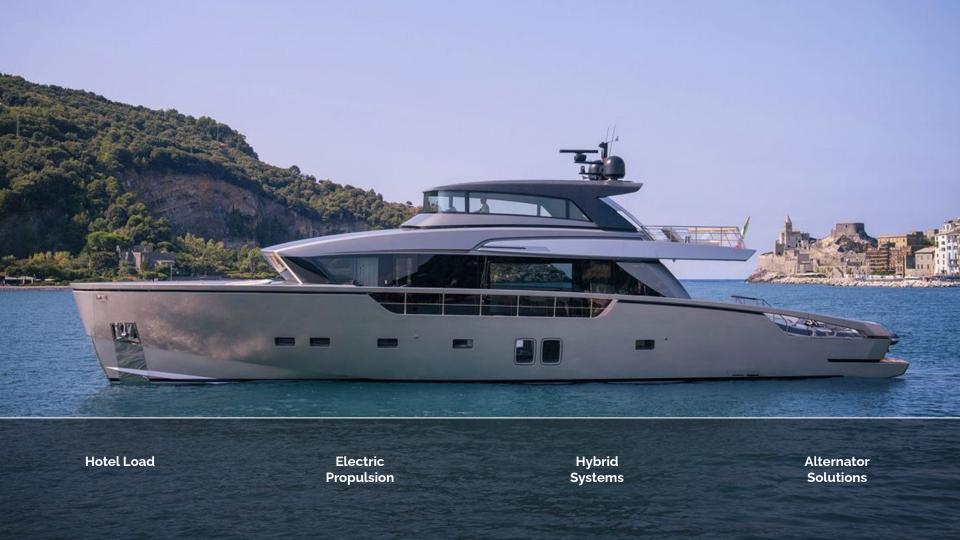

*M**ark Scholten

**G**erard van der Schaar



### **MG's Mission & Vision**

#### **MG Mission**

"Contributing to a sustainable future"

#### **MG Vision**

"Improving sustainable technology by constantly aiming for the very best through passion and innovation"

### "From Boat to Business"





### "From Boat to Business"

#### MG's Furia

Power 2.5 kW Weight 110 kg

Speed 24 knots (>49 km/h)

1.5 kWh Lithium-Ion battery 1.75 kWp solar panels



### **Timeline**







Establishment Victron OEM

Solar Boat Furia I



Second Facility



New Production and R&D facility



External Warehouse & Production







### Warehouses

Leeuwarden

Rotterdam (NL)

Fort Lauderdale (USA)



### Fields of Expertise



Vehicles 12%

Machinery 18%

Off-Grid & Solar

Marine

45%

#### MG Dealer Network













### **MG Product Line-up**





Master LV 12V up to 96V Master HV 144V up to 900V



# LFP Series



## RS 230



# SmartLink

MX



## **SmartConnect**

Series





# Monitoring

& Control



**Coming Soon** 



### Certifications





LFP

IEC 62619 and 62620

RS

Lloyd's IEC 62619 and 62620







### We Make it Easier for You!

# Download Center

Including Knowledgebase



### **MG Connect App**













### Diagnostic Tool







### Installation Videos







### Socials







#### MG Energy Systems

Improving sustainable technology by constantly aiming for the very best through passion and innovation

Productie van halfgeleiders voor duurzame energie · LEEUWARDEN. - · 1.001 volgers