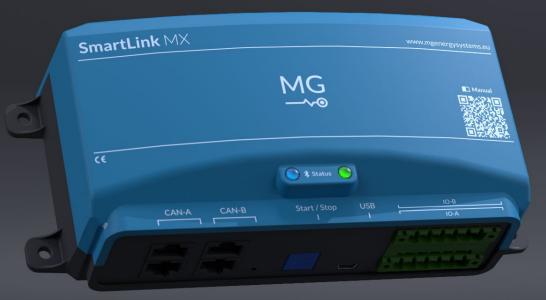

## **MG Vision**

"Improving sustainable technology by constantly aiming for the very best through passion and innovation"

### "From Boat to Business"





### "From Boat to Business"

#### MG's Furia

Power 2.5 kW Weight 110 kg

Speed 24 knots (>49 km/h)

1.5 kWh Lithium-Ion battery 1.75 kWp solar panels



### **Timeline**







Establishment Victron OEM

Solar Boat Furia I



Second Facility



New Production and R&D facility



External Warehouse & Production







### Warehouses

Leeuwarden

Rotterdam (NL)

Fort Lauderdale (USA)



### Fields of Expertise



Vehicles 12%

Machinery 18%

Off-Grid & Solar

Marine

45%

#### MG Dealer Network













### **MG Product Line-up**





Master LV 12V up to 96V Master HV 144V up to 900V



# LFP Series



## RS 230



# SmartLink

MX



## **SmartConnect**

Series





# Monitoring

& Control



**Coming Soon** 



### Certifications





LFP

IEC 62619 and 62620

RS

Lloyd's IEC 62619 and 62620







### We Make it Easier for You!

# Download Center

Including Knowledgebase



### **MG Connect App**













### Diagnostic Tool







### Installation Videos







### Socials







#### MG Energy Systems

Improving sustainable technology by constantly aiming for the very best through passion and innovation

Productie van halfgeleiders voor duurzame energie · LEEUWARDEN. - · 1.001 volgers