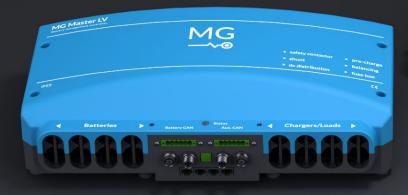

chaar



### **MG's Mission & Vision**

#### **MG Mission**

"Contributing to a sustainable future"

#### **MG Vision**

"Improving sustainable technology by constantly aiming for the very best through passion and innovation"

### "From Boat to Business"





### "From Boat to Business"

#### MG's Furia

Power 2.5 kW Weight 110 kg

Speed 24 knots (>49 km/h)

1.5 kWh Lithium-Ion battery 1.75 kWp solar panels



### **Timeline**







Establishment Victron OEM

Solar Boat Furia I



Second Facility



New Production and R&D facility



External Warehouse & Production







### Warehouses

Leeuwarden

Rotterdam (NL)

Fort Lauderdale (USA)



### Fields of Expertise



Vehicles 12%

Machinery 18%

Off-Grid & Solar

Marine

45%

#### MG Dealer Network













### **MG Product Line-up**





Master LV 12V up to 96V Master HV 144V up to 900V



# LFP Series



## RS 230



# SmartLink

MX



## **SmartConnect**

Series





# Monitoring

& Control



**Coming Soon** 



### Certifications





LFP

IEC 62619 and 62620

RS

Lloyd's IEC 62619 and 62620







### We Make it Easier for You!

# Download Center

Including Knowledgebase



### **MG Connect App**













### Diagnostic Tool







### Installation Videos







### Socials







#### MG Energy Systems

Improving sustainable technology by constantly aiming for the very best through passion and innovation

Productie van halfgeleiders voor duurzame energie · LEEUWARDEN. - · 1.001 volgers