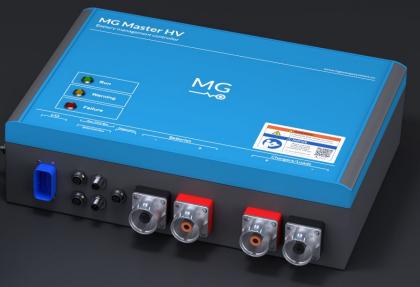

aar



### **MG's Mission & Vision**

#### **MG Mission**

"Contributing to a sustainable future"

#### **MG Vision**

"Improving sustainable technology by constantly aiming for the very best through passion and innovation"

### "From Boat to Business"





### "From Boat to Business"

#### MG's Furia

Power 2.5 kW Weight 110 kg

Speed 24 knots (>49 km/h)

1.5 kWh Lithium-Ion battery 1.75 kWp solar panels



### **Timeline**







Establishment Victron OEM

Solar Boat Furia I



Second Facility



New Production and R&D facility



External Warehouse & Production







### Warehouses

Leeuwarden

Rotterdam (NL)

Fort Lauderdale (USA)



### Fields of Expertise



Vehicles 12%

Machinery 18%

Off-Grid & Solar

Marine

45%

#### MG Dealer Network













### **MG Product Line-up**





Master LV 12V up to 96V Master HV 144V up to 900V



# LFP Series



## RS 230



# SmartLink

MX



## **SmartConnect**

Series





# Monitoring

& Control



**Coming Soon** 



### Certifications





LFP

IEC 62619 and 62620

RS

Lloyd's IEC 62619 and 62620







### We Make it Easier for You!

# Download Center

Including Knowledgebase



### **MG Connect App**













### Diagnostic Tool







### Installation Videos







### Socials







#### MG Energy Systems

Improving sustainable technology by constantly aiming for the very best through passion and innovation

Productie van halfgeleiders voor duurzame energie · LEEUWARDEN. - · 1.001 volgers