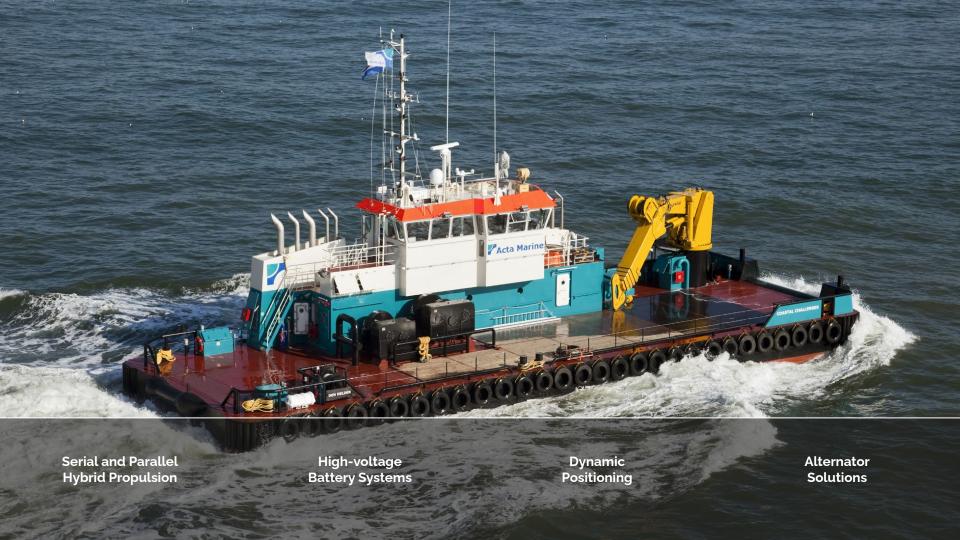

### Fields of Expertise

Vehicles 12%

Machinery 18%

Off-Grid & Solar

Marine

45%