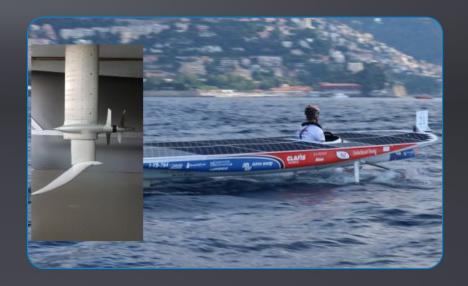

#### MG's Furia

Power 2.5 kW Weight 110 kg

Speed 24 knots (>49 km/h)

1.5 kWh Lithium-Ion battery 1.75 kWp solar panels