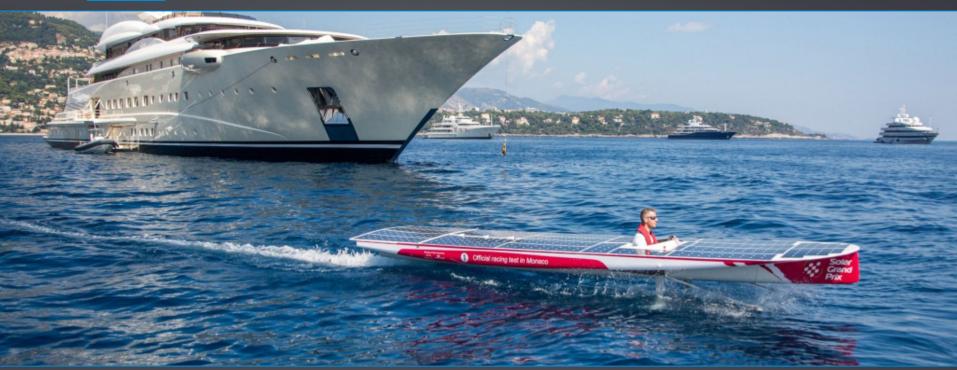

### "From Boat to Business"

#### MG's Furia

Power 2.5 kW Weight 110 kg

Speed 24 knots (>49 km/h)

1.5 kWh Lithium-Ion battery 1.75 kWp solar panels