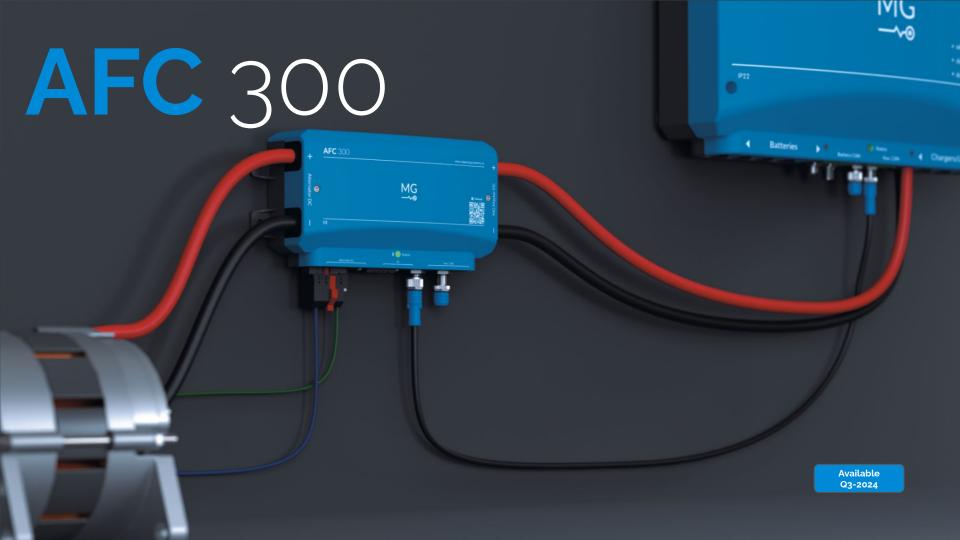

ainable technology by constantly aiming for the very best through passion and innovation"

### "From Boat to Business"





### "From Boat to Business"

#### MG's Furia

Power 2.5 kW Weight 110 kg

Speed 24 knots (>49 km/h)

1.5 kWh Lithium-Ion battery 1.75 kWp solar panels



### **Timeline**







Establishment Victron OEM

Solar Boat Furia I



Second Facility



New Production and R&D facility



External Warehouse & Production







### Warehouses

Leeuwarden

Rotterdam (NL)

Fort Lauderdale (USA)



### Fields of Expertise



Vehicles 12%

Machinery 18%

Off-Grid & Solar

Marine

45%

#### MG Dealer Network













### **MG Product Line-up**





Master LV 12V up to 96V Master HV 144V up to 900V



# LFP Series



## RS 230



# SmartLink

MX



## **SmartConnect**

Series





# Monitoring

& Control



**Coming Soon** 



### Certifications





LFP

IEC 62619 and 62620

RS

Lloyd's IEC 62619 and 62620







### We Make it Easier for You!

# Download Center

Including Knowledgebase



### **MG Connect App**













### Diagnostic Tool







### Installation Videos







### Socials







#### MG Energy Systems

Improving sustainable technology by constantly aiming for the very best through passion and innovation

Productie van halfgeleiders voor duurzame energie · LEEUWARDEN. - · 1.001 volgers