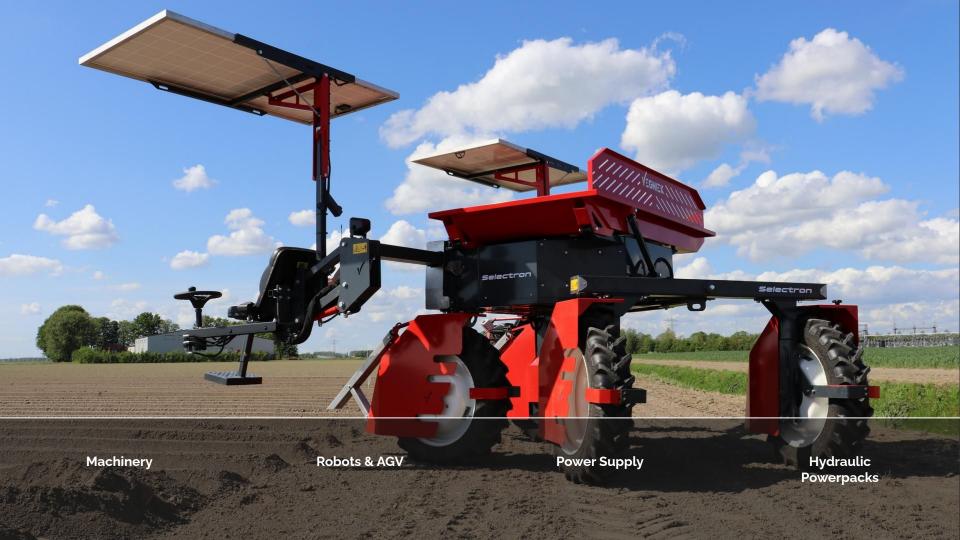

### Fields of Expertise

Vehicles 12%

Machinery 18%

Off-Grid & Solar

Marine

45%