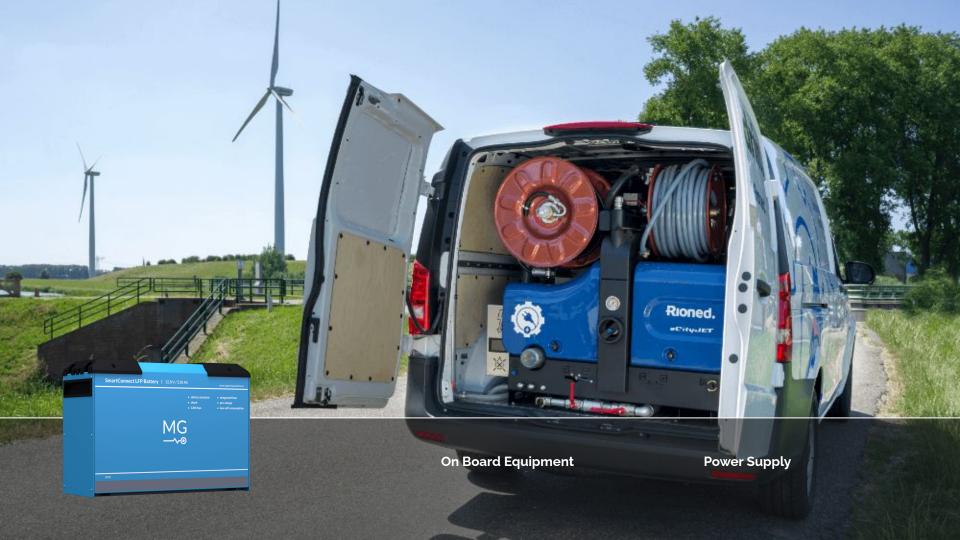

### Fields of Expertise

Vehicles 12%

Machinery 18%

Off-Grid & Solar

Marine

45%