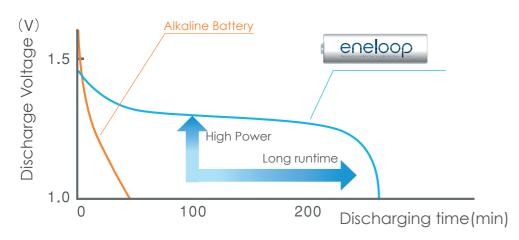

## High power battery

One of the main features of eneloop is the higher voltage level. Many applications switch off or show the low battery signal if the voltage is lower than 1,1 Volt. A traditional Ni-MH battery will lose its voltage constantly and runs under this critical level very soon. eneloop however will keep the voltage level over 1,1 Volt for a long time, and only just before becoming empty will fall under that limit. That's one of the reasons why you can take more photos with eneloop.

eneloop has higher usable capacity than standard batteries