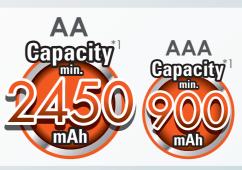

## eneloop pro

eneloop pro batteries are the perfect choice for powering high current consuming devices such as photo flash lights, wireless keyboard & mouse, game controllers, radio controlled toys and a range of household devices. They can all realize extended performance when powered by eneloop pro batteries.

# **APPLIANCES**

| Name        | Min.<br>Size Capacity<br>(mAh) |      |               | Batteries/   | Blisters/ | Cartons/ |                 |
|-------------|--------------------------------|------|---------------|--------------|-----------|----------|-----------------|
|             |                                |      | CSU EAN       | Global Code  | CSU       | Carton   | Outer<br>Carton |
| eneloop pro | AA                             | 2450 | 5410853052579 | BK-3HCCE/4BE | 4         | 10       | 12              |
| eneloop pro | AAA                            | 900  | 5410853052609 | BK-4HCCE/4BE | 4         | 12       | 12              |
| eneloop pro | AA                             | 2450 | 5410853052562 | BK-3HCCE/BF1 | 1         | 500      | N/A             |
| eneloop pro | AAA                            | 900  | 5410853052593 | BK-4HCCE/BF1 | 1         | 500      | N/A             |