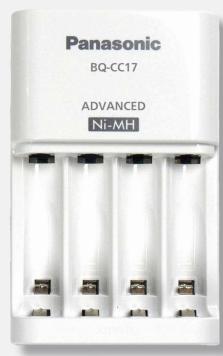

| AC100-240V 50-60Hz                         |
| Input part Structure             | Plug-in and attachment plug                |
| Charging output                  | DC 2.4V AA 250mA x 2 / AAA 120mA x 2       |
| Charging control                 | Timer cut                                  |
| Indicator                        | LED x 2 Charging: ON, Fully charged: OFF   |
| Charger battery                  | AA x 2, 4 / AAA x 2, 4 cells               |
| Charging time                    | AA: Approx 10 hours<br>AAA: Approx 8 hours |
| Charger size (cm)<br>(W x H x D) | 6,5 x 10,5 x 7,5                           |
| Weight                           | 87 g                                       |
| Case color                       | white                                      |



### Advanced charger – BQ CC17 – For frequent users

- Can charge AA / AAA 4 cells
- Can be used all over the world(100-240V)
- Individual management/-ΔV Control

| Item                             | Spec                                                   |
|----------------------------------|--------------------------------------------------------|
| Input                            | AC100-240V 50-60Hz                                     |
| Input part Structure             | Plug-in and attachment plug                            |
| Charging output                  | DC 1.2V AA 300mA x 4 / AAA 150mA x 4                   |
| Charging control                 | TΔ /Timer                                              |
| Indicator                        | LED x 4 Charging: ON, Fully charge