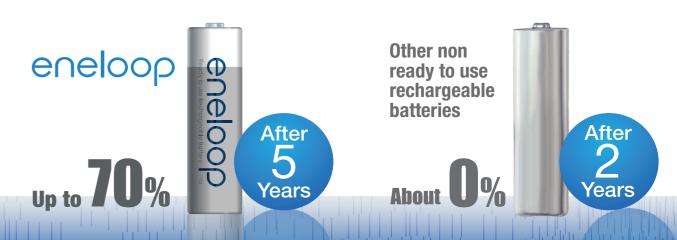

# Low self-discharge

While other non ready to use rechargeable batteries lose their charge over time, PANASONIC's eneloop technology enables these batteries to keep 70% of their charge up to 5 years.

eneloop is ready-to-use even after 5 years\* of storage

\*Panasonic internal IEC (61951-2(7.3.2)) testing. Varies according to conditions of use.