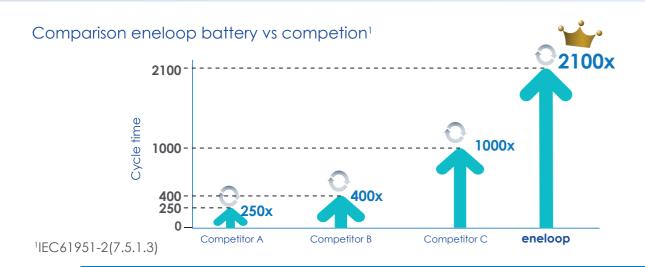

#### **Economic benefits**

While the initial cost of rechargeable batteries is high, your investment in eneloop will be recovered after only a few recharging cycles and the long term savings are substantial. eneloop batteries can be recharged up to 2100 times.

#### Comparison eneloop vs dry-cell batteries

eneloop can be recharged up to 2100 times, which represents a huge economic advantage

## Recyclable and Environmentally Friendly

It is estimated that over 40 billion dry-cells were disposed worldwide last year. eneloop rechargeable batteries represent renewable energy and can be charged up to 2100° times! Using eneloop rechargeable batteries will help in the reduction of disposable waste and thus benefit the environment. Let's keep batteries out of our landfill.