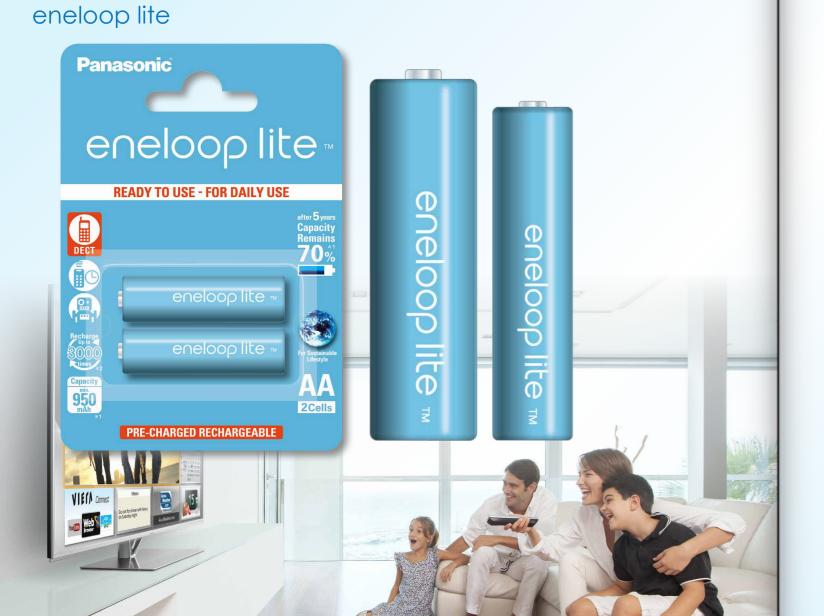

# eneloop lite

- Ideal for low-to-medium power consumption devices, such as DECT phones and remote controls.
- Rechargeable up to 3000 times: encloop lite is rechargeable up to 3000 times, which makes it even more economically and environment-friendly.

Capacity

550
mAh

after 5 years
Capacity
Remains
70\*1

\*Panasonic internal IEC61951-2(7.3.2) testing (varies according to conditions of use)
\*Panasonic internal testing IEC61951-2 (7.5.1.3)

| Name Siz     |      | Min.<br>Capacity<br>(mAh) | CSU EAN       | Global code  | Batteries/ | Blisters/ | Cartons/        |
|--------------|------|---------------------------|---------------|--------------|------------|-----------|-----------------|
|              | Size |                           |               |              | CSU        | Carton    | Outer<br>Carton |
| eneloop lite | AA   | 950                       | 5410853052739 | BK-3LCCE/2BE | 2          | 8         | 12              |
| eneloop lite | AAA  | 550                       | 5410853052753 | BK-4LCCE/2BE | 2          | 10        | 12              |
| eneloop lite | AAA  | 550                       | 5410853052760 | BK-4LCCE/4BE | 4          | 12        | 12              |
| eneloop lite | AA   | 950                       | 5410853052722 | BK-3LCCE/BF1 | 1          | 500       | N/A             |
| eneloop lite | AAA  | 550                       | 5410853052746 | BK-4LCCE/BF1 | 1          | 500       | N/A             |