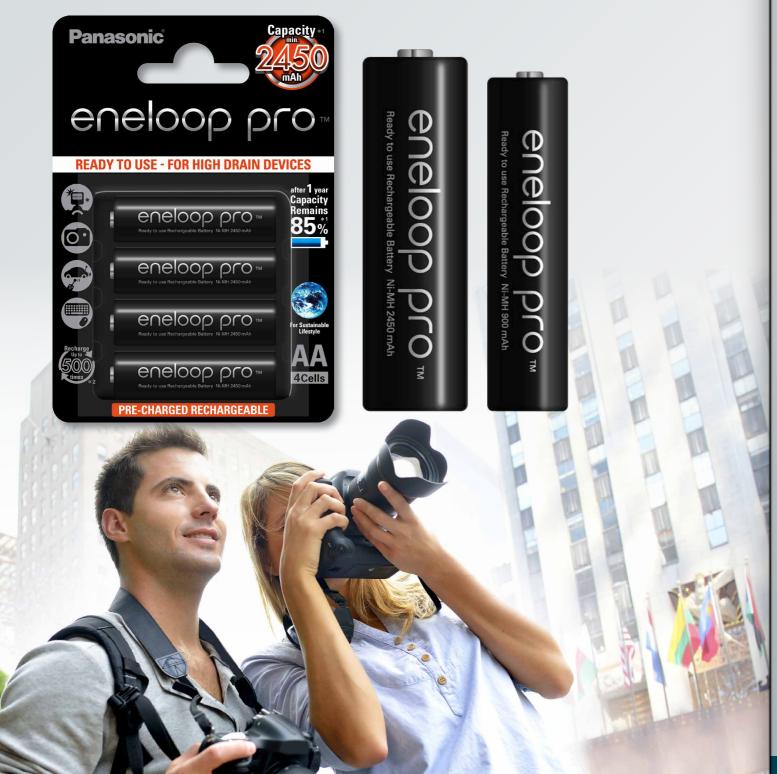

# eneloop pro

## eneloop pro

eneloop pro batteries are the perfect choice for powering high current consuming devices such as photo flash lights, wireless keyboard & mouse, game controllers, radio controlled toys and a range of household devices. They can all realize extended performance when powered by eneloop pro batteries.

# **APPLIANCES**

| Name        | Min.<br>Size Capacity<br>(mAh) |      |               | Batteries/   | Blisters/ | Cartons/ |                 |
|-------------|--------------------------------|------|---------------|--------------|-----------|----------|-----------------|
|             |                                |      | CSU EAN       | Global Code  | CSU       | Carton   | Outer<br>Carton |
| eneloop pro | AA                             | 2450 | 5410853052579 | BK-3HCCE/4BE | 4         | 10       | 12              |
| eneloop pro | AAA                            | 900  | 5410853052609 | BK-4HCCE/4BE | 4         | 12       | 12              |
| eneloop pro | AA                             | 2450 | 5410853052562 | BK-3HCCE/BF1 | 1         | 500      | N/A             |
| eneloop pro | AAA                            | 900  | 5410853052593 | BK-4HCCE/BF1 | 1         | 500      | N/A             |