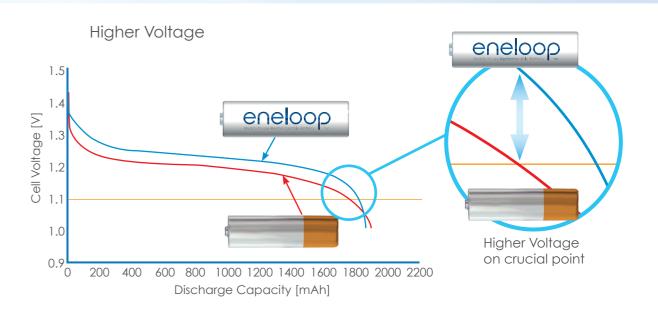

## High power battery

One of the main features of eneloop is the higher voltage level. Many applications switch off or show the low battery signal if the voltage is lower than 1,1 Volt. A traditional Ni-MH battery will lose its voltage constantly and runs under this critical level very soon. eneloop however will keep the voltage level over 1,1 Volt for a long time, and only just before becoming empty will fall under that limit. That's one of the reasons why you can take more photos with eneloop.

eneloop has higher usable capacity than standard batteries