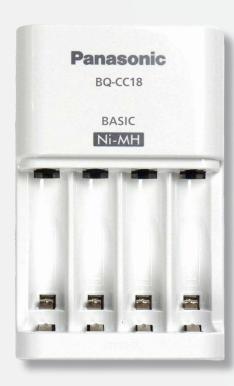

O**

Plug the eneloop into the adaptor and you can use it in your equipment. Of course the adaptors only adapt the mechanical dimensions of the eneloop (length and diameter) and obviously not its electrical characteristics. The voltage and the capacity remain unchanged to the eneloop AA specification.

| Name   | Size C | CSU EAN       | Global<br>Code | Batteries/<br>Blister | Blisters/<br>Carton | Cartons/<br>Bundle |
|--------|--------|---------------|----------------|-----------------------|---------------------|--------------------|
| Spacer | D      | 5410853052838 | BQ-B\$1E/2E    | 2                     | TBC                 | TBC                |
| Spacer | С      | 5410853052845 | BQ-BS2E/2E     | 2                     | TBC                 | TBC                |



## Chargers



#### Basic charger – BQ CC18 – For occasional users

- Can charge AA / AAA 4 cells
- Can be used all over the world(100-240V)
- Timer Control

| Item                             | Spec                                       |
|----------------------------------|--------------------------------------------|
| Input                            | AC100-240V 50-60Hz                         |
| Input part Structure             | Plug-in and attachment plug                |
| Charging output                  | DC 2.4V AA 250mA x 2 / AAA 120mA x 2       |
| Charging control                 | Timer cut                                  |
| Indicator                        | LED x 2 Charging: ON, Fully charged: OFF   |
| Charger battery                  | AA x 2, 4 / AAA x 2, 4 cells               |