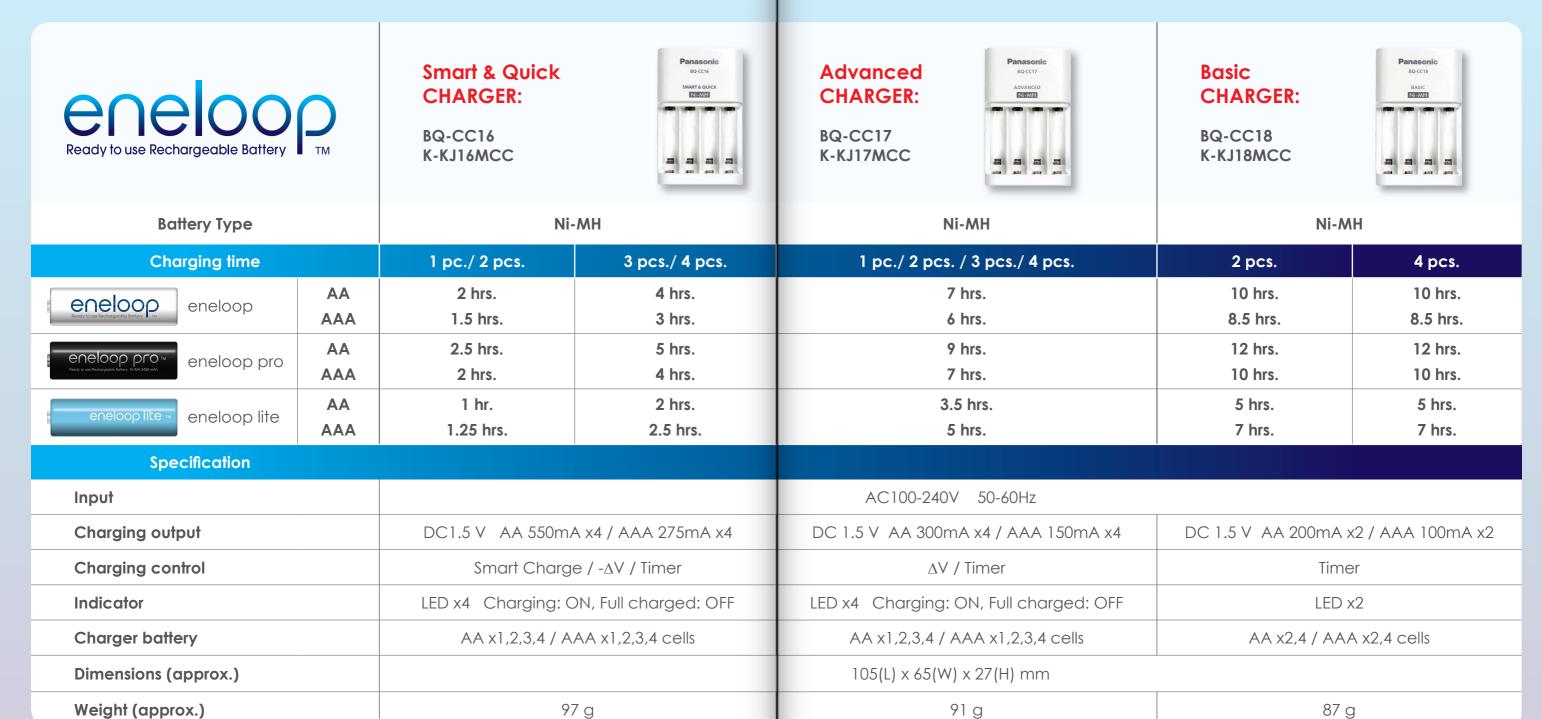

# Rechargeable battery Information Chart

| Rochargoable barrery information chair                         |                          |                                 |                             |                          |                        |                        |                               |                         |                                               |                        |
|----------------------------------------------------------------|--------------------------|---------------------------------|-----------------------------|--------------------------|------------------------|------------------------|-------------------------------|-------------------------|-----------------------------------------------|------------------------|
|                                                                |                          |                                 | eneloop BK3MCCE             |                          |                        | eneloop pro BK3        | IH 2450 mAh                   | er                      | e∩eloop l<br>neloop lite BK3L                 |                        |
| Capacity (AA) *                                                | *1                       |                                 | in. 1900 mAh<br>to 2000 mAh |                          |                        | min. 2450 m/s          |                               |                         | min. 950 mAh<br>up to 1000 mA                 |                        |
| Recharge*2                                                     |                          | up                              | to 2100 times               |                          |                        | up to 500 time         | es                            |                         | up to 3000 time                               | es                     |
| Туре                                                           |                          | Low Self-Di                     | scharge for Muli            | i-Use                    | High Capa              | city for High          | Drain Devices                 | Basic Re                | chargeable fo                                 | r Daily Use            |
| Recommended Equip                                              | pment                    | Digital Cameras Beauty & Health | Games & Toys Torch Lights   | Daily Use                | DSLR Flash Radio Co    |                        | Torch Lights Wireless Devices | Games & Toys Tore       |                                               | T Phones Daily Use     |
| Usage time (AA)                                                | DSLR Flash               | Radio Control Cars              | Digital Cameras             | Beauty & Health          | Torch Lights           | Toys                   | Games & Toys                  | Wireless Devices        | DECT Phones                                   | Daily Use              |
| eneloop eneloop                                                | Approx. <b>1.5</b> hours | Approx. <b>2</b> hours          | Approx. 2 hours             | Approx.  3 hours         | Approx. <b>5</b> hours | Approx. <b>6</b> hours | Approx. <b>20</b> hours       | Approx. <b>60</b> hours | Approx.<br><b>150</b> hours<br>(Standby Mode) | Approx. <b>2</b> years |
| eneloop pro To Rendrigated Battery To MRT 2500 mAh eneloop pro | Approx.  1.8 hours       | Approx.  3 hours                | Approx.  3 hours            | Approx. <b>3.3</b> hours | Approx. 6 hours        | Approx.  8 hours       | Approx. <b>25</b> hours       | Approx. <b>80</b> hours | Approx.<br>170 hours<br>(Standby Mode)        | Approx. <b>2</b> years |
| eneloop lite ™                                                 | Approx. <b>0.7</b> hours | Approx.  1 hours                | Approx.  1 hour             | Approx. <b>1.5</b> hours | Approx. 2.5 hours      | Approx.  3 hours       | Approx. 10 hours              | Approx. <b>30</b> hours | Approx. 70 hours (Standby Mode)               | Approx.  1 year        |
| Alkaline battery                                               | Approx.  1 hours         | Approx.  1 hours                | Approx. 30 minutes          | Approx. <b>1.5</b> hours | Approx. 4 hours        | Approx. 8 hours        | Approx. <b>25</b> hours       | Approx. <b>25</b> hours | Approx. <b>240</b> hours (Standby Mode)       | Approx. <b>2</b> years |